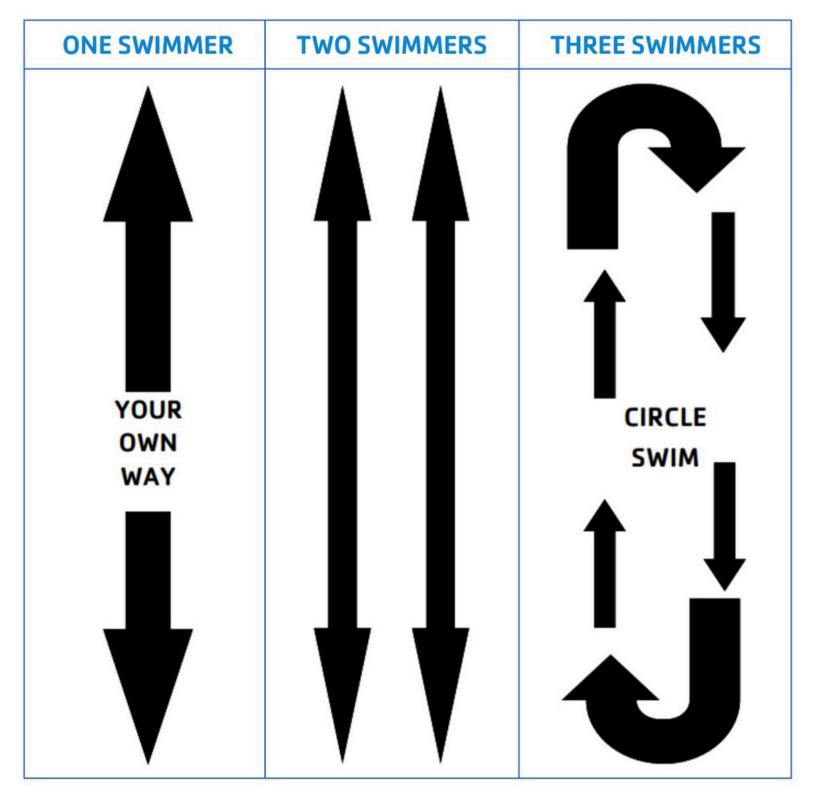

# LAP SWIMMING ETIQUETTE

## **THINGS TO KNOW**

- Please be respectful of your fellow Y friends.
- We understand our pool at times can be busy, our goal is to meet as many people's needs as possible.
- Try to swim with people who have the same ability and let them know your are entering the lane.
- Be cautious and courteous. Do not start directly in front or behind someone approaching the wall for a turn, give them room.
- With two or more swimmers in a lane, use the circle swim pattern (it's like diving, keep to the right).
- Adult Lap Swim is designated for 18+.
- There are three lap lanes available outside dedicated lap swim time frames with the exception of when YMCA programs are in progress.